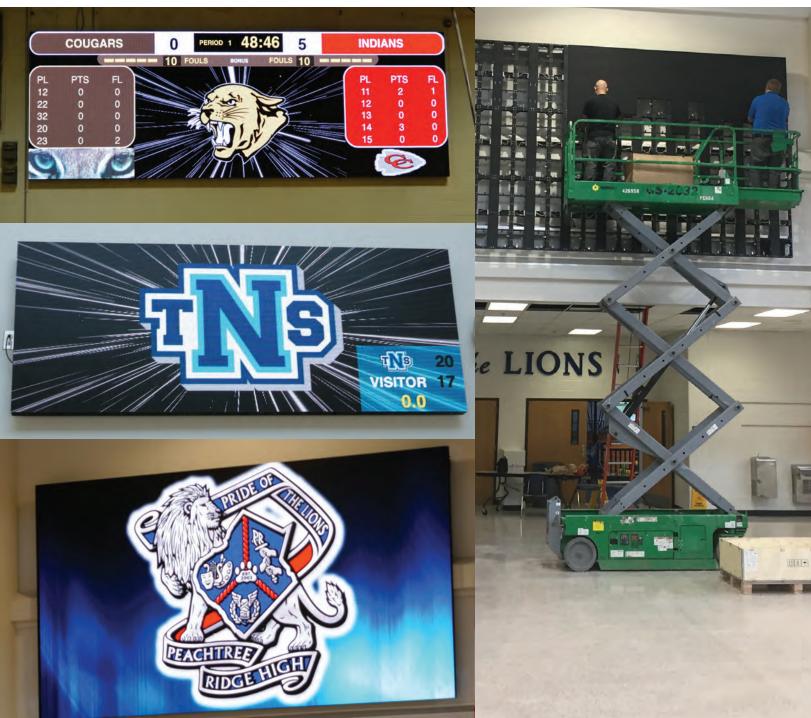

#### HIGH RESOLUTION

Formetco's FSI 5.2mm and 3.9mm pixel pitches are available in a two different cabinet sizes. When combined, this unique design feature provides a wider range of LED Video screen sizes with a 16:9 aspect ratio. The FSI product line allows for serviceability from the front or the back. The LED tiles are attached magnetically providing for quick and easy removal.