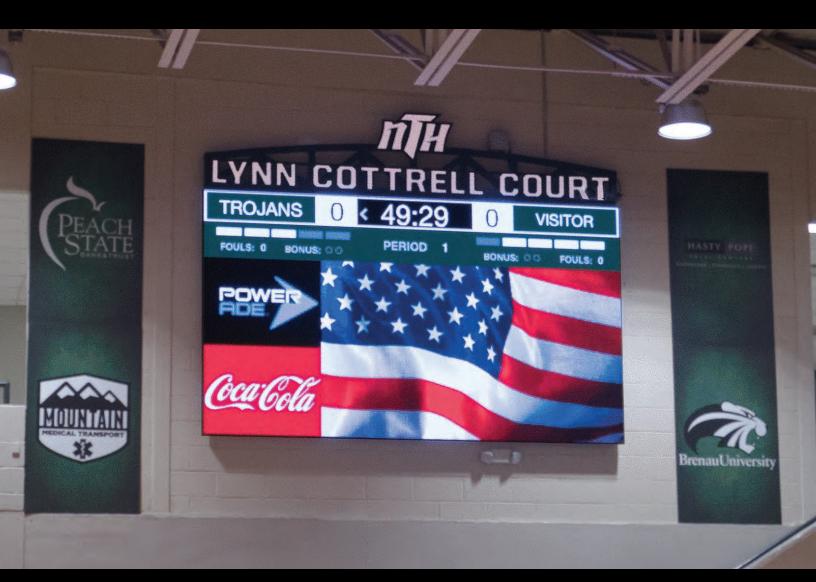

## **FSI INDOOR LED VIDEO SCOREBOARDS**

Formetco offers a wide range of pixel pitches for indoor applications, from 5.2mm to 1mm. Available in a wide range of sizes and configurations. As with all Formetco LED Video Screens the FSI product does not have any fans, operates without generating any noise, has a 5-year parts warranty, and is supported by our 7 day a week service center.

# **FSI** INDOOR LED VIDEO SCOREBOARDS